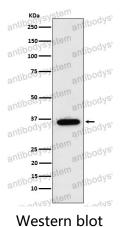

## Data Image

Western blot analysis of FBP1 expression in MCF7 cell lysate.

40-25-

All lanes use the Antibody at 1:2K dilution for 1 hour at room temperature.