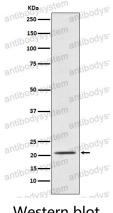

## Data Image

**Stability and Storage** 

Western blot

Western blot analysis of Placental Protein 14 / PAEP expression in TPA-treated K562 cell lysate.