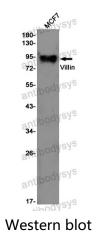

## Data Image

Western blot analysis of Villin in MCF-7 lysates using Villin antibody.