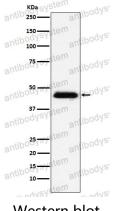

## Data Image

**Stability and Storage** 

Western blot

Western blot analysis of CD48 expression in Raji cell lysate.