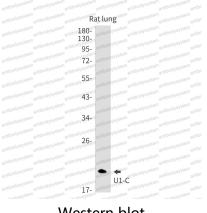

## Data Image

using U1C antibody.

Western blot analysis of U1C in rat lung lysates

Western blot

Western blot analysis of U1C in THP-1, Jurkat, Hela, K562 lysates using U1C antibody.