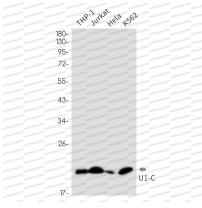

## Data Image

using U1C antibody.

Western blot analysis of U1C in rat lung lysates

Western blot

Western blot analysis of U1C in THP-1, Jurkat, Hela, K562 lysates using U1C antibody.