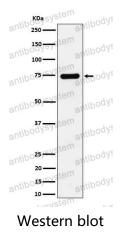

## Data Image

Western blot analysis of Dopamine beta Hydroxylase expression in SH-SY5Y cell lysate.