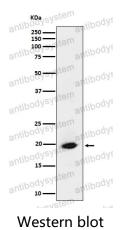

D R1L95

Host species Rabbit

Tested applications IF: 1:50-1:200, IHC: 1:100-1:200, WB: 1:1000-1:2000

Species reactivity Human, Mouse, Rat

Form Liquid

Storage buffer 0.01M PBS, pH 7.4, 0.05% BSA, 50% Glycerol, 0.05% Sodium azide.

Concentration 1 mg/ml

Purity >95% by SDS-PAGE.

**Clonality** Monoclonal

**Isotype** IqG

**Applications** IF, IHC, WB

Target SRP19, Signal recognition particle 19 kDa protein

**Purification** Protein A/G purified from cell culture supernatant.

Endotoxin level Please contact with the lab for this information.

Accession P09132

Use a manual defrost freezer and avoid repeated freeze thaw cycles. Store

Stability and Storage at 4 °C for frequent use. Store at -20 °C for twelve months from the date

of receipt.

Note For research use only.



## Data Image



Western blot analysis of SRP19 expression in HeLa cell lysate.