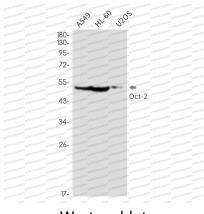

## Data Image

**Stability and Storage** 

Western blot

Western blot analysis of Oct-2 in A549, HL-60, U2OS lysates using Oct-2 antibody.