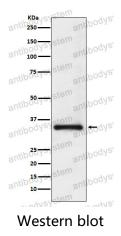

species Rabbit

Tested applications IF: 1:50-1:200, IP: 1:20-1:50, WB: 1:1000-1:2000

Species reactivity Human, Mouse, Rat

Form Liquid

Storage buffer 0.01M PBS, pH 7.4, 0.05% BSA, 50% Glycerol, 0.05% Sodium azide.

Concentration 1 mg/ml

Purity >95% by SDS-PAGE.

**Clonality** Monoclonal

**Isotype** IqG

**Applications** IF, IP, WB

Target U1 snRNP A, U1 small nuclear ribonucleoprotein A, SNRPA, U1-A, U1A

**Purification** Protein A/G purified from cell culture supernatant.

Endotoxin level Please contact with the lab for this information.

Accession P09012

Use a manual defrost freezer and avoid repeated freeze thaw cycles. Store

Stability and Storage at 4 °C for frequent use. Store at -20 °C for twelve months from the date

of receipt.

Note For research use only.



## Data Image



Western blot analysis of U1A expression in Jurkat cell lysate.