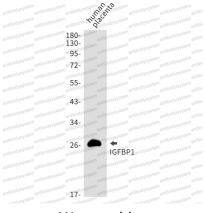

## Data Image

Western blot

Western blot analysis of IGFBP1 in Human placenta lysates using IGFBP1 antibody.