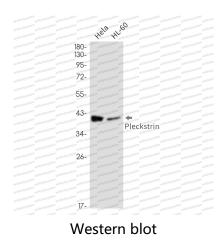

## Data Image

Western blot analysis of Pleckstrin in Hela, HL-60 lysates using Pleckstrin antibody.