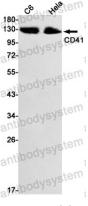

## Data Image

Western blot

Western blot analysis of CD41 in C6, Hela lysates using Integrin alpha IIb antibody.