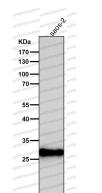

## Data Image

Western blot

Western blot

Western blot analysis of Superoxide Dismutase 3 expression in human fetal heart lysate.

All lanes use the Antibody at 1:1K dilution for 1 hour at room temperature.