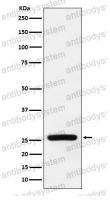

## Data Image

Western blot

Western blot

Western blot analysis of Superoxide Dismutase 3 expression in human fetal heart lysate.

All lanes use the Antibody at 1:1K dilution for 1 hour at room temperature.