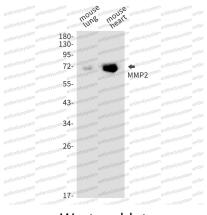

## Data Image

Western blot

Western blot analysis of MMP2 in mouse lung, mouse heart lysates using MMP2 antibody.