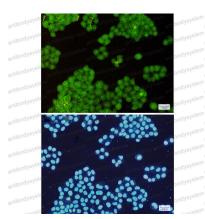

## Data Image

Immunofluorescence

Immunohistochemical

Immunocytochemistry analysis of Annexin VI(green) in Hela using Annexin VI antibody, and DAPI(blue)

Immunohistochemistry analysis of paraffinembedded Human colon cancer using Annexin VI antibody. High-pressure and temperature Sodium Citrate pH 6.0 was used for antigen retrieval.