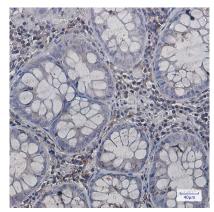

## Data Image

Immunofluorescence

Immunohistochemical

Immunocytochemistry analysis of Annexin VI(green) in Hela using Annexin VI antibody, and DAPI(blue)

Immunohistochemistry analysis of paraffinembedded Human colon cancer using Annexin VI antibody. High-pressure and temperature Sodium Citrate pH 6.0 was used for antigen retrieval.