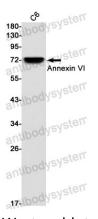

#### **Recombinant Proteins & Antibodies**

Western blot analysis of Annexin VI in C6 lysates using Annexin VI antibody.

Western blot