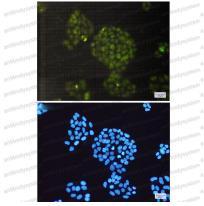

## Data Image

**Immunofluorescence** 

180-bodysystem
72-bodysystem
antibo
34-bodysystem
26antibodysystem
antibo
26antibodysystem
antibo
27-bodysystem
antibodysystem
antibodysystem
antibodysystem
antibodysystem

Western blot

Immunocytochemistry analysis of ERCC1(green) in Hela using ERCC1 antibody, and DAPI(blue)

Western blot analysis of ERCC1 in K562, 3T3, Hela lysates using ERCC1 antibody.