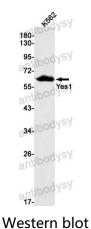

## Data Image

Western blot analysis of Yes1 in K562 lysates using Yes1 antibody.