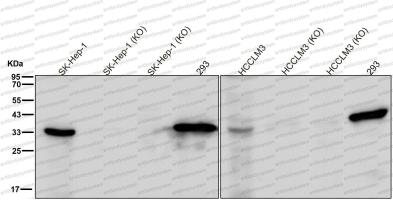

## Data Image

Western blot

Western blot analysis of Lactate Dehydrogenase C expression in human testis lysate.

Western blot

All lanes use the Antibody at 1:1K dilution for 1 hour at room temperature.