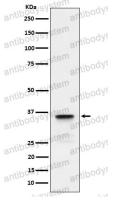

## Data Image

Western blot

Western blot analysis of Lactate Dehydrogenase C expression in human testis lysate.

Western blot

All lanes use the Antibody at 1:1K dilution for 1 hour at room temperature.