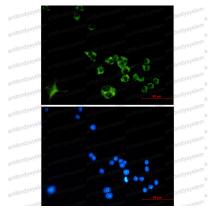

## Data Image

**Immunofluorescence** 

(green) in Raw264.7 using Cathepsin B antibody, and DAPI(blue)

Immunocytochemistry analysis of Cathepsin B

Western blot

Western blot analysis of Cathepsin B in rat Brain, C6, 3T3 lysates using Cathepsin B antibody.