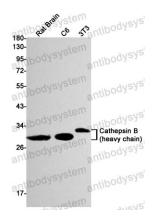

## Data Image

**Immunofluorescence** 

(green) in Raw264.7 using Cathepsin B antibody, and DAPI(blue)

Immunocytochemistry analysis of Cathepsin B

Western blot

Western blot analysis of Cathepsin B in rat Brain, C6, 3T3 lysates using Cathepsin B antibody.