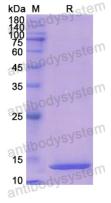

contact with the lab for this information.

Expression system E. coli

Accession P08118

Protein length Asn19-Ile114

Nature Recombinant

Predicted molecular weight 13.27 kDa

Use a manual defrost freezer and avoid repeated freeze thaw cycles. Store

Stability and Storage at 2 to 8°C for frequent use. Store at -20 to -80°C for twelve months from

the date of receipt.

Reconstitute in sterile water for a stock solution. A copy of datasheet will

be provided with the products, please refer to it for details.





## Recombinant Proteins & Antibodies

**Species** Homo sapiens (Human)

In general, proteins are provided as lyophilized powder/frozen liquid.

**Shipping** They are shipped out with dry ice/blue ice unless customers require

otherwise.

Note For research use only.

## Data Image



**SDS-PAGE** 

SDS PAGE for recombinant Human MSMB protein