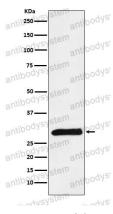

## Data Image

Western blot

Western blot analysis of PRSS2 expression in Human pancreas lysate.