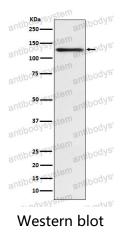

## Data Image

Western blot analysis of Involucrin expression in A431 cell lysate.