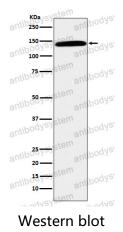

## Data Image

Western blot analysis of CD42b expression in human spleen lysate.