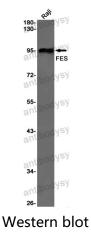

## Data Image

**Stability and Storage** 

Western blot analysis of FES in Raji lysates using FES antibody

antibody.