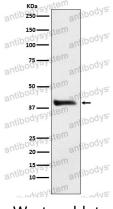

## Data Image

Western blot analysis of Alcohol Dehydrogenase expression in HepG2 cell lysate.