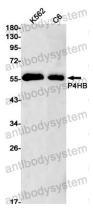

Western blot

Western blot analysis of P4HB in K562, C6 lysates using P4HB antibody.