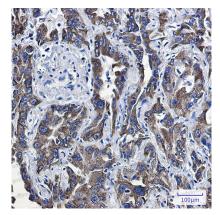

## Data Image

**Immunohistochemical** 

Immunohistochemistry analysis of paraffinembedded Human lung cancer using P4HB antibody. High-pressure and temperature Sodium Citrate pH 6.0 was used for antigen retrieval.