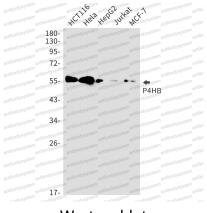

## Data Image

Western blot

Western blot analysis of P4HB in HCT116, Hela, HepG2, Jurkat, MCF-7 lysates using P4HB antibody.