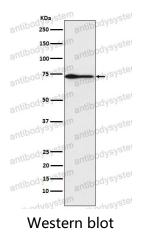

## Data Image

Western blot analysis of PROS1 expression in Human plasma lysate.