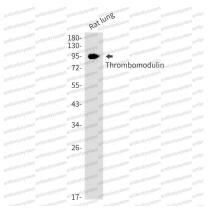

## Data Image

Western blot analysis of Thrombomodulin in rat lung lysates using Thrombomodulin antibody.

Western blot

Western blot

Western blot analysis of Thrombomodulin in 3T3 lysates using Thrombomodulin antibody.