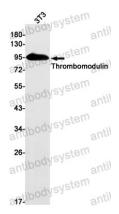

## Data Image

Western blot analysis of Thrombomodulin in rat lung lysates using Thrombomodulin antibody.

Western blot

Western blot

Western blot analysis of Thrombomodulin in 3T3 lysates using Thrombomodulin antibody.