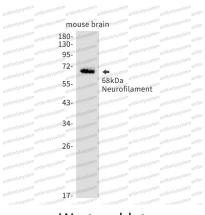

## Data Image

Western blot

Western blot analysis of 68kDa Neurofilament in mouse brain lysates using Neurofilament light polypeptide antibody.