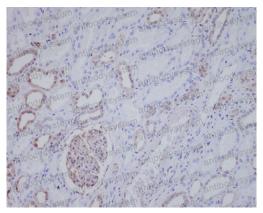

## Data Image

**Immunohistochemical** 

Immunohistochemical analysis of paraffinembedded human kidney, using ALK Antibody.