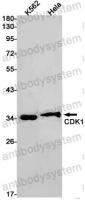

## Data Image

**Stability and Storage** 

Western blot

Western blot analysis of CDK1 in K562, Hela lysates using CDK1 antibody.