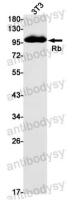

## Data Image

Western blot

Western blot analysis of Rb in 3T3 lysates using Rb antibody.