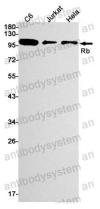

## Data Image

Western blot

Western blot analysis of Rb in C6, Jurkat, Hela lysates using Rb antibody.