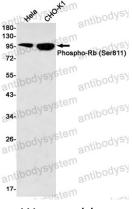

## Data Image

Western blot

Western blot analysis of Phospho-Rb (Ser811) in Hela, CHO-K1 lysates using Phospho-Rb (Ser811) antibody.