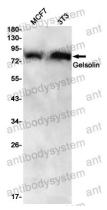

## Data Image

Western blot

Western blot analysis of Gelsolin in MCF-7, 3T3 lysates using Gelsolin antibody.