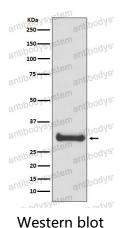

## Data Image

All lanes use the Antibody at 1:2K dilution for 1 hour at room temperature.

Western blot analysis of Calbindin expression in human fetal brain lysate.

www.antibodysystem.com