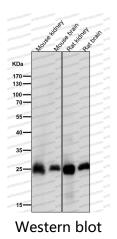

## Data Image

All lanes use the Antibody at 1:2K dilution for 1 hour at room temperature.

Western blot analysis of Calbindin expression in human fetal brain lysate.

www.antibodysystem.com