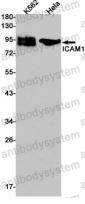

Western blot

Western blot analysis of ICAM1 in K562, Hela lysates using ICAM1 antibody.