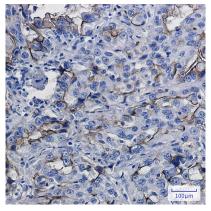

## Data Image

**Immunohistochemical** 

Immunohistochemistry analysis of paraffinembedded Human lung cancer using ICAM1 antibody. High-pressure and temperature Sodium Citrate pH 6.0 was used for antigen retrieval.