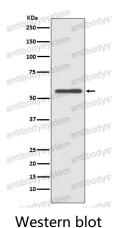

## Data Image

Western blot analysis of CYP2E1 expression in HeLa cell lysate.

All lanes use the Antibody at 1:1K dilution for 1 hour at room temperature.