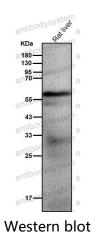

## Data Image

Western blot analysis of CYP2E1 expression in HeLa cell lysate.

All lanes use the Antibody at 1:1K dilution for 1 hour at room temperature.