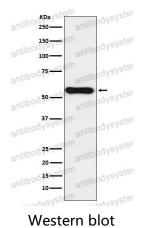

### Data Image

**Stability and Storage** 

Western blot

All lanes use the Antibody at 1:1K dilution for 1 hour at room temperature.

All lanes use the Antibody at 1:1K dilution for 1 hour at room temperature.