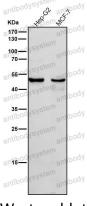

### Data Image

**Stability and Storage** 

Western blot

All lanes use the Antibody at 1:1K dilution for 1 hour at room temperature.

All lanes use the Antibody at 1:1K dilution for 1 hour at room temperature.

### Recombinant Proteins & Antibodies

Western blot analysis of Cytochrome P450 1A2 expression in Caco2 cell lysate.