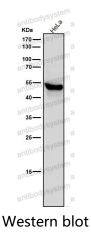

### Data Image

**Stability and Storage** 

Western blot

All lanes use the Antibody at 1:1K dilution for 1 hour at room temperature.

All lanes use the Antibody at 1:1K dilution for 1 hour at room temperature.