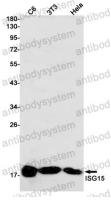

## Data Image

**Stability and Storage** 

Western blot

Western blot analysis of ISG15 in C6, 3T3, Hela lysates using ISG15 antibody.