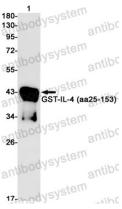

## Data Image

Western blot

Western blot detection of IL4 in GST-IL4 (aa25-153) cell lysates using IL4 Rabbit mAb(1:1000 diluted).