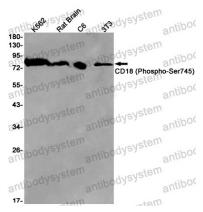

## Data Image

Western blot

Western blot analysis of CD18 (Phospho-Ser745) in K562, rat Brain, C6, 3T3 lysates using Phospho-CD18 (Ser745) antibody.