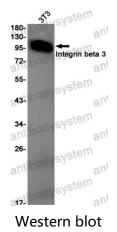

## Data Image

Western blot

Western blot analysis of Integrin beta 3 in U87-MG lysates using Integrin beta 3 antibody.

Western blot analysis of Integrin beta 3 in Hela lysates using Integrin beta 3 antibody.