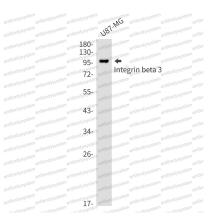

## Data Image

Western blot

Western blot analysis of Integrin beta 3 in U87-MG lysates using Integrin beta 3 antibody.

Western blot analysis of Integrin beta 3 in Hela lysates using Integrin beta 3 antibody.