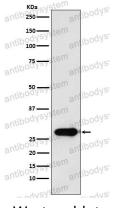

## Data Image

**Stability and Storage** 

Western blot

Western blot analysis of Calpain S1 expression in T47D cell lysate.