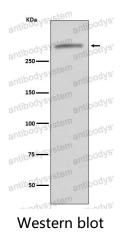

HC08509

Clone ID R1J62

Host species Rabbit

Tested applications IHC: 1:100-1:200, WB: 1:1000-1:2000

Species reactivity Human

Form Liquid

Storage buffer 0.01M PBS, pH 7.4, 0.05% BSA, 50% Glycerol, 0.05% Sodium azide.

Concentration 1 mg/ml

Purity >95% by SDS-PAGE.

**Clonality** Monoclonal

**Isotype** IqG

**Applications** IHC, WB

Target von Willebrand antigen II, von Willebrand factor, F8VWF, vWF, VWF

**Purification** Protein A/G purified from cell culture supernatant.

Endotoxin level Please contact with the lab for this information.

Accession P04275

Use a manual defrost freezer and avoid repeated freeze thaw cycles. Store

Stability and Storage at 4 °C for frequent use. Store at -20 °C for twelve months from the date

of receipt.

Note For research use only.



## Data Image



Western blot analysis of VWF expression in human serum lysate.