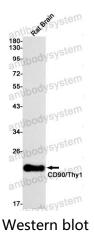

## Data Image

Western blot analysis of CD90/Thy1 in rat Brain lysates using CD90 antibody.