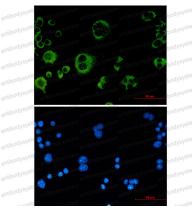

## Data Image

Immunofluorescence

Western blot

Immunocytochemistry analysis of Catalase (green) in Raw264.7 using Catalase antibody, and DAPI(blue)

Western blot analysis of Catalase in K562, rat Brain, C6, 3T3 lysates using Catalase antibody.