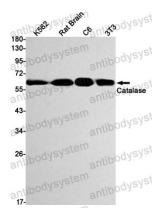

## Data Image

Immunofluorescence

Western blot

Immunocytochemistry analysis of Catalase (green) in Raw264.7 using Catalase antibody, and DAPI(blue)

Western blot analysis of Catalase in K562, rat Brain, C6, 3T3 lysates using Catalase antibody.