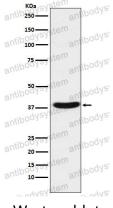

## Data Image

Western blot

Western blot analysis of MT-ND1 expression in Human fetal muscle lysate.