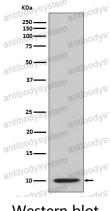

## Data Image

**Stability and Storage** 

Western blot

Western blot analysis of IP10 expression in IP10 recombinant protein lysate.